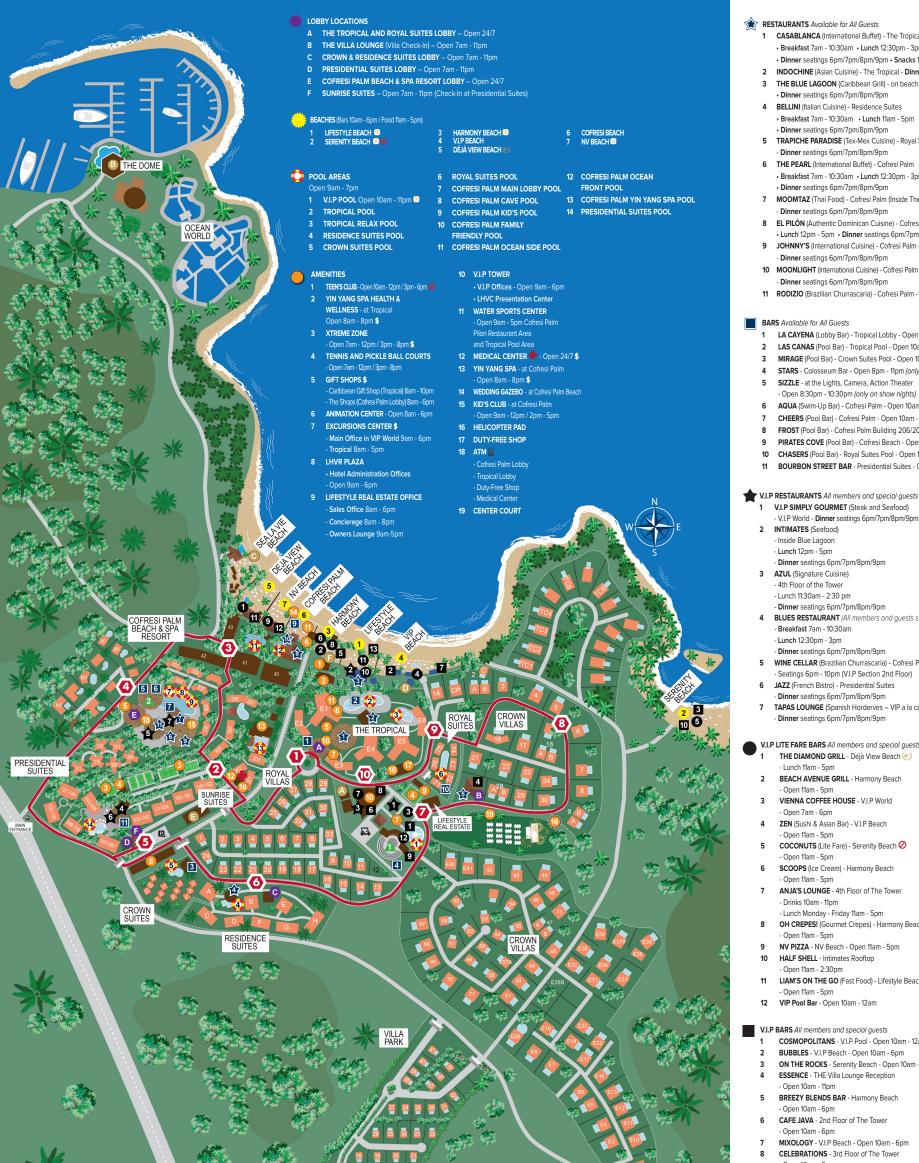

### RESTAURANTS Available for All Guests

- 1 CASABLANCA (International Buffet) The Tropical · Breakfast 7am - 10:30am · Lunch 12:30pm - 3pm
- Dinner seatings 6pm/7pm/8pm/9pm · Snacks 11pm 4:30am
- INDOCHINE (Asian Cuisine) The Tropical Dinner seatings 6pm/7pm/8pm/9pm
- THE BLUE LAGOON (Caribbean Grill) on beach at Tropical
- 4 BELLINI (Italian Cuisine) Residence Suites
  - Breakfast 7am 10:30am Lunch 11am 5pm Dinner seatings 6pm/7pm/8pm/9pm
- 5 TRAPICHE PARADISE (Tex-Mex Cuisine) Royal Suites
- 6 THE PEARL (International Buffet) Cofresi Palm
- Breakfast 7am 10:30am Lunch 12:30pm 3pm Snacks 11:30pm 4:30am Dinner seatings 6pm/7pm/8pm/9pm
- 7 MOOMTAZ (Thai Food) Cofresi Palm (Inside The Pearl) - Dinner seatings 6pm/7pm/8pm/9pm
- 8 EL PILÓN (Authentic Dominican Cuisine) Cofresi Palm beachside Lunch 12pm - 5pm · Dinner seatings 6pm/7pm/8pm/9pm
- JOHNNY'S (International Cuisine) Cofresi Palm Seasonal - Dinner seatings 6pm/7pm/8pm/9pm
- 10 MOONLIGHT (International Cuisine) Cofresi Palm (Beachside/Seasonal) - Dinner seatings 6pm/7pm/8pm/9pm
- 11 RODIZIO (Brazilian Churrascaria) Cofresi Palm Dinner seatings 6pm/7pm/8pm/9pm

- LA CAYENA (Lobby Bar) Tropical Lobby Open 10am 12am
- LAS CANAS (Pool Bar) Tropical Pool Open 10am 12am
- MIRAGE (Pool Bar) Crown Suites Pool Open 10am 5pm
- STARS Colosseum Bar Open 8pm 11pm (only on shows nights)
- SIZZLE at the Lights, Camera, Action Theater
- Open 8:30pm 10:30pm (only on show nights)
- AQUA (Swim-Up Bar) Cofresi Palm Open 10am 5pm
- CHEERS (Pool Bar) Cofresi Palm Open 10am 12am FROST (Pool Bar) - Cofresi Palm Building 206/207 - Open 10am - 5pm
- PIRATES COVE (Pool Bar) Cofresi Beach Open 10am 6pm
- CHASERS (Pool Bar) Royal Suites Pool Open 10am 6pm
- BOURBON STREET BAR Presidential Suites Open 10am 11pm

- V.I.P SIMPLY GOURMET (Steak and Seafood)
- V.I.P World Dinner seatings 6pm/7pm/8pm/9pm
- Dinner seatings 6pm/7pm/8pm/9pm
- AZUL (Signature Cuisine)
- Dinner seatings 6pm/7pm/8pm/9pm
- BLUES RESTAURANT (All members and guests staying at Presidential Suites) Breakfast 7am - 10:30am
- Dinner seatings 6pm/7pm/8pm/9pm
- WINE CELLAR (Brazilian Churrascaria) Cofresi Palm
- Seatings 6pm 10pm (V.I.P Section 2nd Floor)
- JAZZ (French Bistro) Presidential Suites
- TAPAS LOUNGE (Spanish Horderves VIP a la carte) - Dinner seatings 6pm/7pm/8pm/9pm

## V.I.P LITE FARE BARS All members and special guests

- THE DIAMOND GRILL Déjà View Beach 🍥
  - BEACH AVENUE GRILL Harmony Beach
  - VIENNA COFFEE HOUSE V.I.P World
  - ZEN (Sushi & Asian Bar) V.I.P Beach
  - COCONUTS (Lite Fare) Serenity Beach 🤗

  - ANJA'S LOUNGE 4th Floor of The Tower
  - Lunch Monday Friday 11am 5pm OH CREPES! (Gourmet Crepes) - Harmony Beach
  - NV PIZZA NV Beach Open 11am 5pm
  - HALF SHELL Intimates Rooftop
- LIAM'S ON THE GO (Fast Food) Lifestyle Beach
- VIP Pool Bar Open 10am 12am
- V.I.P BARS All members and special guests
- COSMOPOLITANS V.I.P Pool Open 10am 12am
- BUBBLES V.I.P Beach Open 10am 6pm
- ON THE ROCKS Serenity Beach Open 10am 6pm ⊘
- ESSENCE THE Villa Lounge Reception
- BREEZY BLENDS BAR Harmony Beach
- CAFE JAVA 2nd Floor of The Tower
- MIXOLOGY V.I.P Beach Open 10am 6pm CELEBRATIONS - 3rd Floor of The Tower
- Open 10am 6pm 9
- THE SPOT Balcony Level of V.I.P Pool 10am - 11pi

- - **N** TEMPORARILY CLOSED
  - CHAIRMAN'S CIRCLE
  - EXCLUSIVE FOR VIP MEMBERS

# SHU

63.

SHUTTLE RUNS APPROXIMATELY EVERY 25 MINUTES

1 THE TROPICAL LOBBY 2 YIN YANG SPA **3** COFRESI PALM BEACH **4** COFRESI PALM LOBBY 5 PRESIDENTIAL SUITES LOBBY 1 THE TROPICAL LOBBY CROWN & RESIDENCE
SUITES LOBBY

and the second

- TENNIS COURTS/VIP WORLD CROWN VILLA #5 **9** VIP BEACH **10** VIP TOWER

- LAS PALMAS Serenity Beach Open 10am 6pm 🖉 10
- THE CRYSTAL BAR Déjà View Beach 11 Open 10am - 6pm
- 12 THE CORNER BAR - Cofresi Palm - NV Beach - Open 10am - 6pm
- 13 LIAM'S BEACH BAR Lifestyle Beach - Open 10am - 6pm
- **ENTERTAINMENT** Available for All Guests
  - 1 THE COLOSSEUM (V.I.P World) Open 8:30pm 10:30pm
- 2 LIGHTS, CAMERA, ACTION THEATER (Cofresi Palm Lobby) Open 8:30pm 10:30pm
- 3 LIFESTYLE ROYALE GAMES & SPORTS BAR (All Guests) at Sunrise Suites - Open 12pm - 2am

CHAIRMAN'S CIRCLE O CC TOWER TERRACE 4pm - 12am (c) **THE DOME** Chairman Circle Only OCEAN - Steak and Seafood (c) Breakfast 8am - 11am - Dinner seatings 6pm/7pm/8pm/9pm AQUARELLA (c) Bar 9am - 5pm / Food 11am - 4:30pm **3 SEALAVIE BEACH** SAFFRON Restaurant ( - Dinner seatings 6pm/7pm/8pm/9pm SEALAVIE Beach Bar (c) Bar 10am - 6pm / Lunch 11am - 5pm D THE WAFFLERIE (c) - Tropical Relax Pool/VIP Beach - Open 10am - 5pm ITHE MONARCH LOUNGE (CC/CCSE/OC/LRE Only) at Sunrise Suites - Open 12pm - 3am SKEWERS (Mediterranean Cuisine) Harmony Beach (adults only)
Dinner seatings 6pm/7pm/8pm/9pm C EL LAGO (MEXIART TAQUERIA) (

ESPADIN BAR () - Open 10am - 5pm